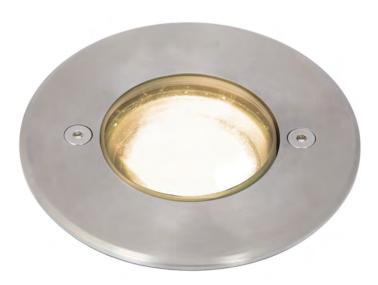

## Turlock LED Inground Uplight Supplied c/w Integral Driver

ATURWOLED/95

ATURWOLED/95/WW

| Code            | Lamp | Description     |
|-----------------|------|-----------------|
| ATURWOLED/95    | LED  | 4W - Cool White |
| ATURWOLED/95/WW | LED  | 4W - Warm White |

- Powerful compact LED inground uplight
- Exceeds performance of 35W CDM-T
- Static load test to 2000kg
- Supplied c/w installation housing for additional protection and ease of installation
- Die-cast aluminium construction with 316L stainless steel top frame
- Pre-wired with 1 metre of rubber insulated cable
- LED lifespan L70 50,000 hours