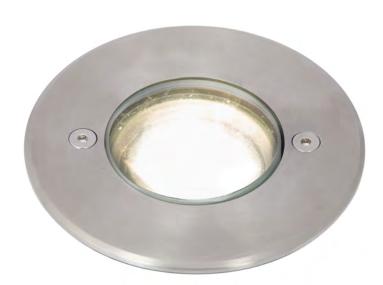

## Turlock LED Inground Uplight Supplied c/w Integral Driver

ATURWOLED/95

ATURWOLED/95/WW

| Code            | Lamp | Description     |
|-----------------|------|-----------------|
| ATURWOLED/95    | LED  | 4W - Cool White |
| ATURWOLED/95/WW | LED  | 4W - Warm White |

- Powerful compact LED inground uplight
- Exceeds performance of 35W CDM-T
- Static load test to 2000kg
- Supplied c/w installation housing for additional protection and ease of installation
- Die-cast aluminium construction with 316L stainless steel top frame
- Pre-wired with 1 metre of rubber insulated cable
- LED lifespan L70 50,000 hours