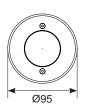

- Powerful compact LED inground uplight
- Exceeds performance of 35W CDM-T
- Static load test to 2000kg
- Supplied c/w installation housing for additional protection and ease of installation
- Die-cast aluminium construction with 316L stainless steel top frame
- Pre-wired with 1 metre of rubber insulated cable
- LED lifespan L70 50,000 hours